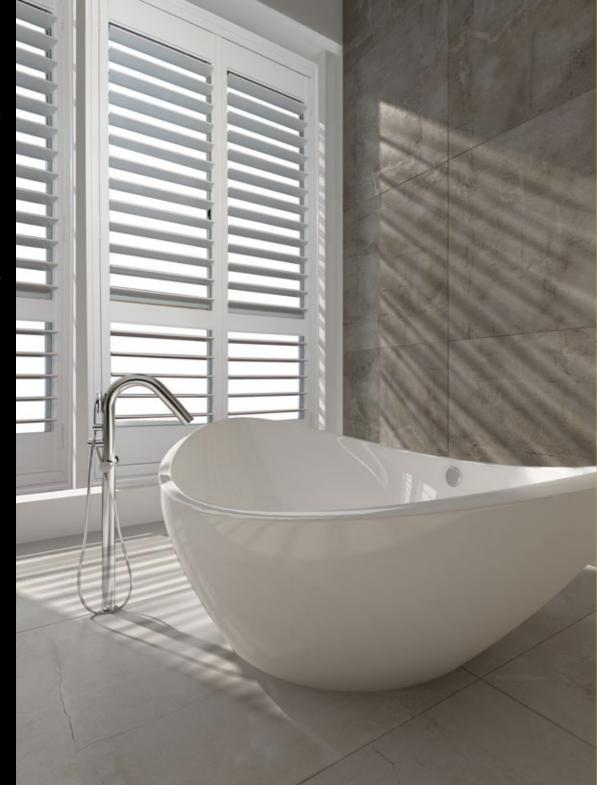

## Choose the best performing shutter for your windows

Fusion PLUS is custom made i hinged panels, sliders, bifolds, and various shapes

- Choose from 64mm, 89mm 8 115mm blades for open views
- Aluminium core in blades and stiles for maximum strength & performance
- Spans 914mn
- Choose from a colour palette designed to compliment the Dulux popular whites:
  - Vivid White
  - China White
  - Natural Whit
  - Lexicon Hal
  - Hog Bristle 1/4
  - Full Strength Hog Brist

Fusion PLUS comes with a transferrable Limited Lifetime Warranty

Specifications

| Colours    | Vivid White, China White, Natural<br>White, Lexicon Half, Hog Bristle<br>1/4, Full Strength Hog Bristle |
|------------|---------------------------------------------------------------------------------------------------------|
| Blades     | Elliptical 64, 89, 115mm                                                                                |
| Stile Type | 51mm beaded                                                                                             |
| Tilt Road  | Hidden / Centre / Offset                                                                                |
| Shapes     | Arch, Rake, Triangle, Sunburst                                                                          |
| Frames     | L-frames, Z-frame bull nose,<br>T post, Outside Mount Extension<br>L-frame, Elegant z-frame             |
|            |                                                                                                         |