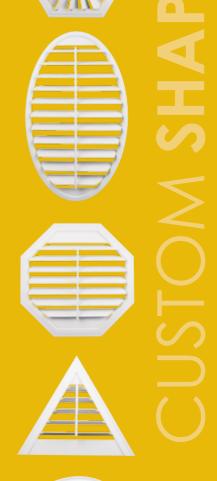

Fusion PLUS comes with a transferrable Limited Lifetime Warranty

Specifications

| Colours    | Vivid White, China White, Natural<br>White, Lexicon Half, Hog Bristle<br>1/4, Full Strength Hog Bristle |
|------------|---------------------------------------------------------------------------------------------------------|
| Blades     | Elliptical 64, 89, 115mm                                                                                |
| Stile Type | 51mm beaded                                                                                             |
| Tilt Road  | Hidden / Centre / Offset                                                                                |
| Shapes     | Arch, Rake, Triangle, Sunburst                                                                          |
| Frames     | L-frames, Z-frame bull nose,<br>T post, Outside Mount Extension<br>L-frame, Elegant z-frame             |
|            |                                                                                                         |