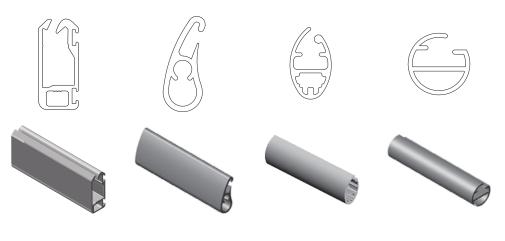

### TECHNICAL INFORMATION: BASEBARS

| Size             | The Force – Silent 31x13mm, Premium 33x13mm<br>Oval 26x15mm, Round 22mm |
|------------------|-------------------------------------------------------------------------|
| Standard colours | Anodised, White, Barrister White, Black                                 |
| Options          | Custom powder coating available                                         |

The Force – Silent 31x13mm

Premium 33x13mm

Oval 26x15mm Round 22mm