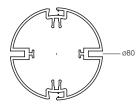

## TECHNICAL INFORMATION: ROLLER TUBE

| Roller tube | 80mm extruded aluminium 2mm wall thickness with 6 strengthening fins                             |  |
|-------------|--------------------------------------------------------------------------------------------------|--|
| Control     | Motor by Somfy – remote controlled, wall switch or through a building management system          |  |
|             | Multitude of single and multi-channel remotes available, as well as automatic timers and sensors |  |
| Idler       | Nylon with stainless steel pin                                                                   |  |

Bracket

Roller tube