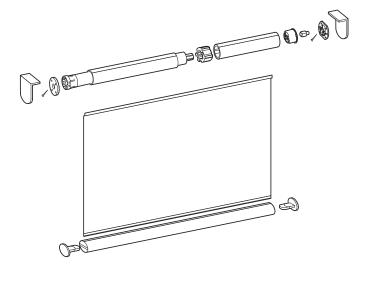

# TECHNICAL INFORMATION: BRACKETS

| Size             | 100 x 53mm fixing plate<br>117mm projection  |
|------------------|----------------------------------------------|
| Standard colours | White, Black Custom powder coating available |

## TECHNICAL INFORMATION: ROLLER TUBE

| Roller tube | 80mm extruded aluminium 2mm wall thickness with 6 strengthening fins                             |  |
|-------------|--------------------------------------------------------------------------------------------------|--|
| Control     | Motor by Somfy – remote controlled, wall switch or through a building management system          |  |
|             | Multitude of single and multi-channel remotes available, as well as automatic timers and sensors |  |
| Idler       | Nylon with stainless steel pin                                                                   |  |

Bracket

Roller tube