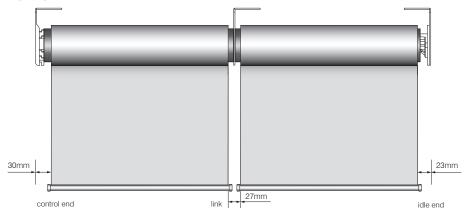

#### SYSTEM SPECIFICATIONS

| 800mm                                                                 |
|-----------------------------------------------------------------------|
| 3800mm                                                                |
| 3600mm                                                                |
| Yes, up to 3 blinds, depending on size                                |
| No                                                                    |
| Width 150mm / Height 150mm                                            |
| Control side 30mm<br>Idle end side 23mm<br>Between linked blinds 27mm |
|                                                                       |

## Light gaps