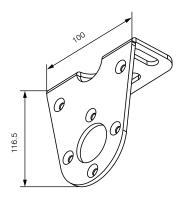

# TECHNICAL INFORMATION: BRACKETS

| Size             | 100 x 53mm fixing plate<br>117mm projection  |
|------------------|----------------------------------------------|
| Standard colours | White, Black Custom powder coating available |

Bracket

Roller tube