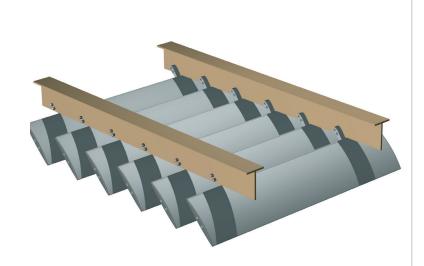

#### **OVERHEAD PANELS BRACKET FIXED**

- Horizontal or overhead louvres may fit above an existing opening, or as illustrated may require a specific structural sub frame.
- Sub frames are typically aluminium or steel and usually require specific engineering details.
- Louvretec specialises in the supply and installation of aluminium structural sub frames.
   Please contact Louvretec for further details.

OVERHEAD PANEL BRACKET FIXED