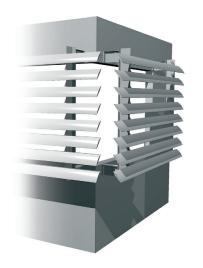

## TYPICAL DETAIL : BRACKET FIXED SUN LOUVRES - HOW CORNER MITRES WORK

- Bracket fixed louvres mitred at the corners are a Louvretec specialty.
- A seamless effect is achieved giving the blades continuity to both sides of the building.
- Both vertical and horizontal bracket fixed louvres can be mitred.

#### **CANTILEVERED ENDS**

AN ALTERNATIVE TO CORNER MITRES IS TO SQUARE CUT AND CANTILEVER THE BLADES AT THE CORNERS HORIZONTAL (OVERHEAD) BRACKET FIXED LOUVRES WITH CORNER MITRES