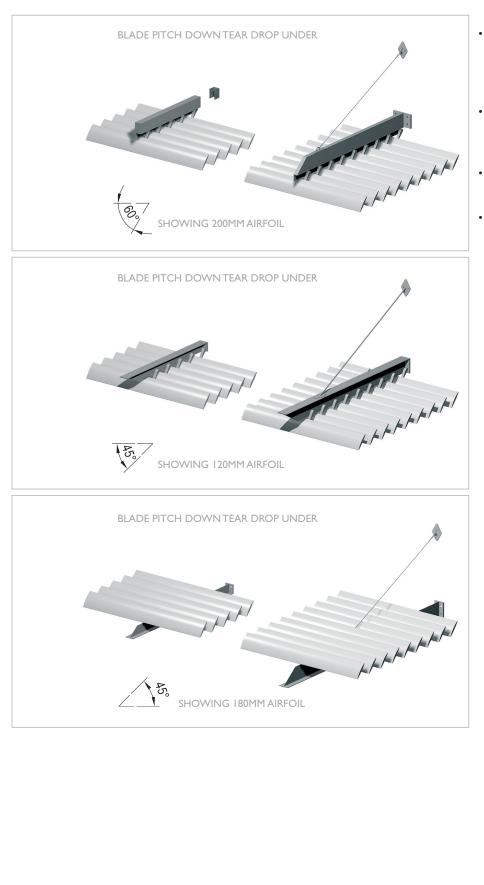

## BRACKET FIX BLADES VERTICALLY OR HORIZONTALLY

All Louvretec sun louvres can be bracket fixed using Louvretec's proprietary bracket fixing systems. Die cast or extruded brackets are custom manufactured site specific, enabling the louvre blades to be set at any pitch or to any centres.

#### **VERTICAL PANELS BRACKET FIXED**

- All Louvretec Airfoil and Maxi Louvres can be bracket fixed, with the blades:
  - set at any angle
  - set at any centre (blade centre)

VERTICAL PANEL BRACKET FIXED