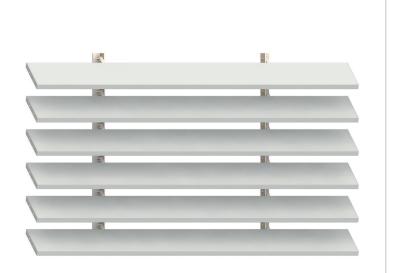

#### **VERTICAL PANELS BRACKET FIXED**

- All Louvretec Airfoil and Maxi Louvres can be bracket fixed, with the blades:
  - set at any angle
  - set at any centre (blade centre)

VERTICAL PANEL BRACKET FIXED