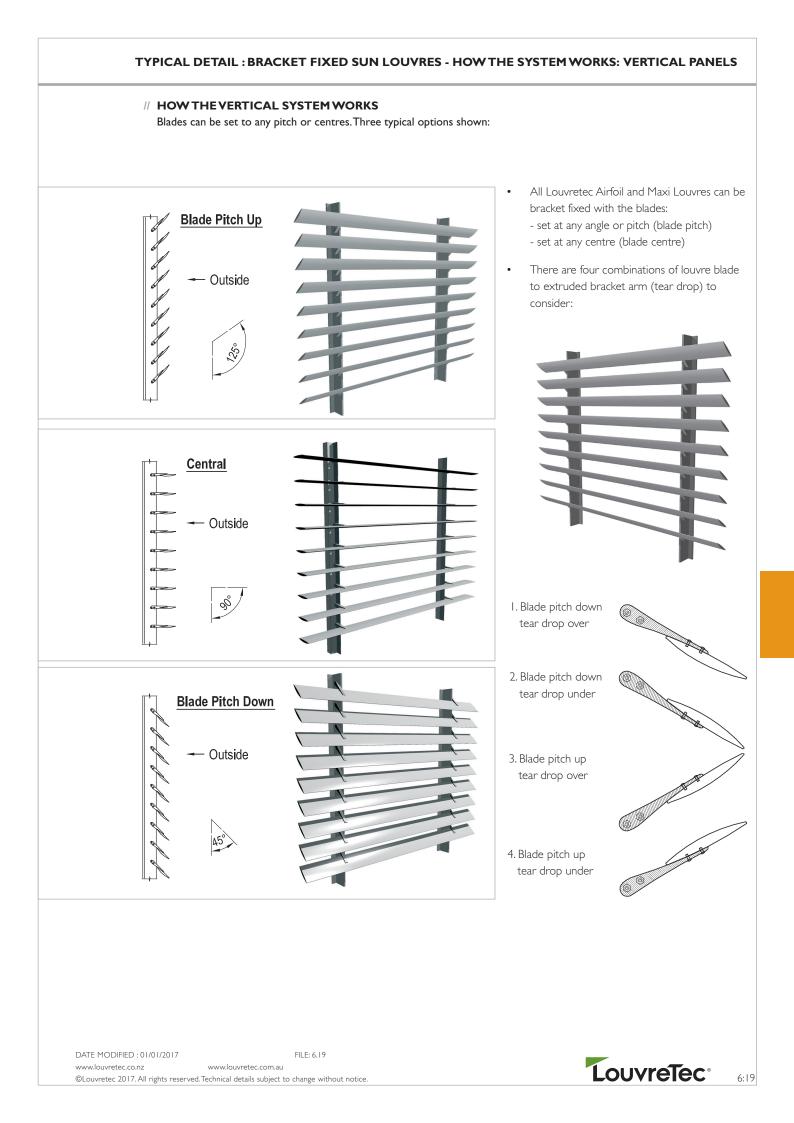

## BRACKET FIX BLADES VERTICALLY OR HORIZONTALLY

All Louvretec sun louvres can be bracket fixed using Louvretec's proprietary bracket fixing systems. Die cast or extruded brackets are custom manufactured site specific, enabling the louvre blades to be set at any pitch or to any centres.

#### **VERTICAL PANELS BRACKET FIXED**

- All Louvretec Airfoil and Maxi Louvres can be bracket fixed, with the blades:
  - set at any angle
  - set at any centre (blade centre)

VERTICAL PANEL BRACKET FIXED