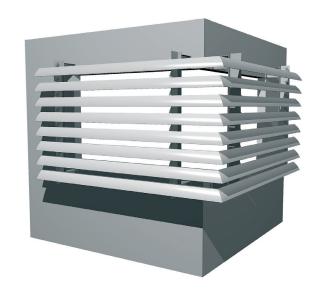

## TYPICAL DETAIL : BRACKET FIXED SUN LOUVRES - HOW CORNER MITRES WORK

- Bracket fixed louvres mitred at the corners are a Louvretec specialty.
- A seamless effect is achieved giving the blades continuity to both sides of the building.
- Both vertical and horizontal bracket fixed louvres can be mitred.

VERTICAL BRACKET FIXED LOUVRES WITH CORNER MITRES

#### **CANTILEVERED ENDS**

AN ALTERNATIVE TO CORNER MITRES IS TO SQUARE CUT AND CANTILEVER THE BLADES AT THE CORNERS HORIZONTAL (OVERHEAD) BRACKET FIXED LOUVRES WITH CORNER MITRES