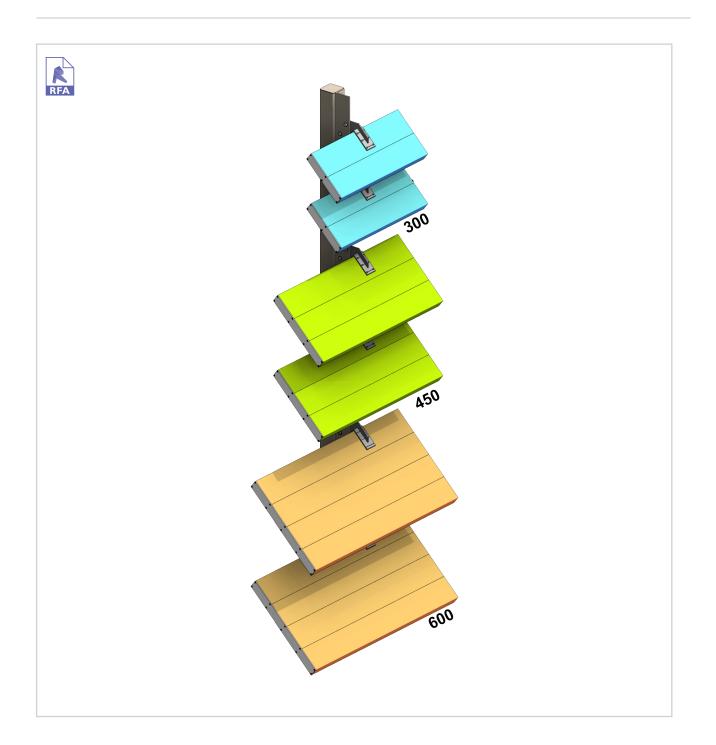

# SUN LOUVRES - RECTANGULAR 3D MODEL

# PRODUCT DETAILS RL 300/450/600 MITRE BRACKET FIXED LOUVRES