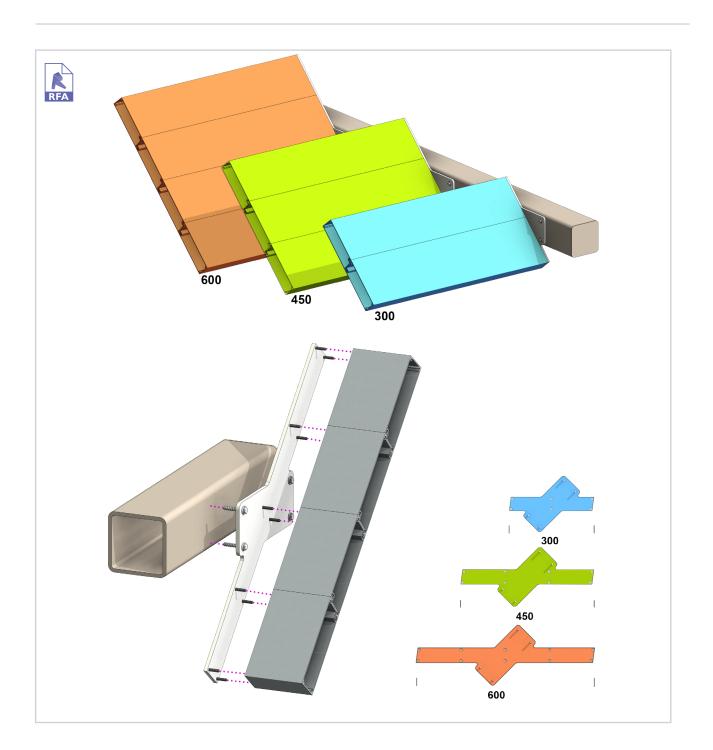

# PRODUCT DETAILS RL 300/450/600 MITRE END FIXED LOUVRES

# SUN LOUVRES - RECTANGULAR 3D MODEL

# PRODUCT DETAILS RL 300/450/600 MITRE BRACKET FIXED LOUVRES

### TYPICAL DETAIL 3D FILE RL 300/450/600 MITRE BRACKET FIXED LOUVRES