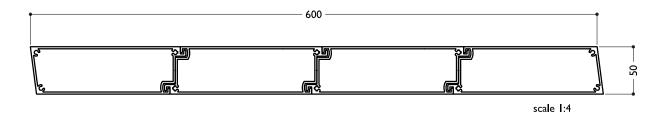

### TECHNICAL DETAILS RL 600 MITRE LOUVRE

| BLADE SPECIFICATIONS                     |          |                         |           |
|------------------------------------------|----------|-------------------------|-----------|
| Blade cover - opening system             | 607 mm   | Weight per lineal metre | 11.10 kgm |
| Weight per square metre - opening system | 19.0 sqm | Actual blade width      | 600 mm    |
| Blade Centres - opening system           | 607 mm   |                         |           |