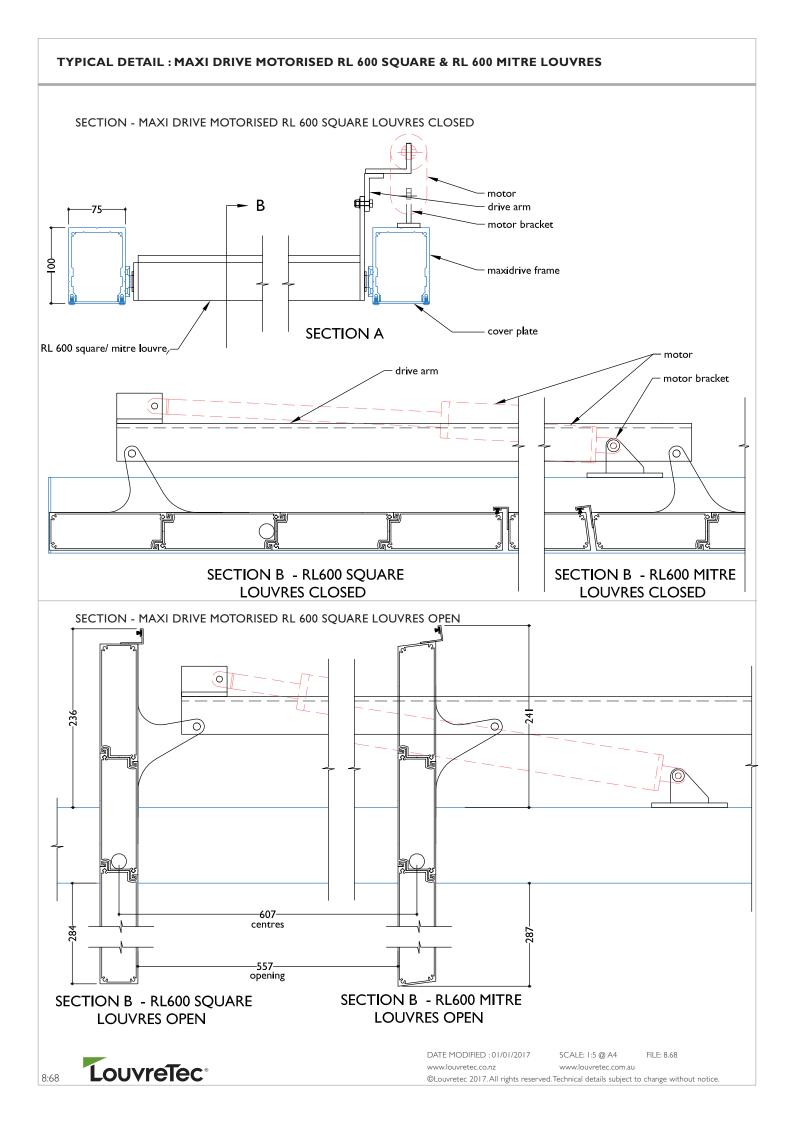

# PRODUCT DETAILS RL 600 SQUARE & RL 600 MITRE MOTORISED MAXI DRIVE LOUVRES

## TYPICAL DETAIL 3D FILE RL 600 SQUARE & RL 600 MITRE MOTORISED MAXI DRIVE LOUVRES