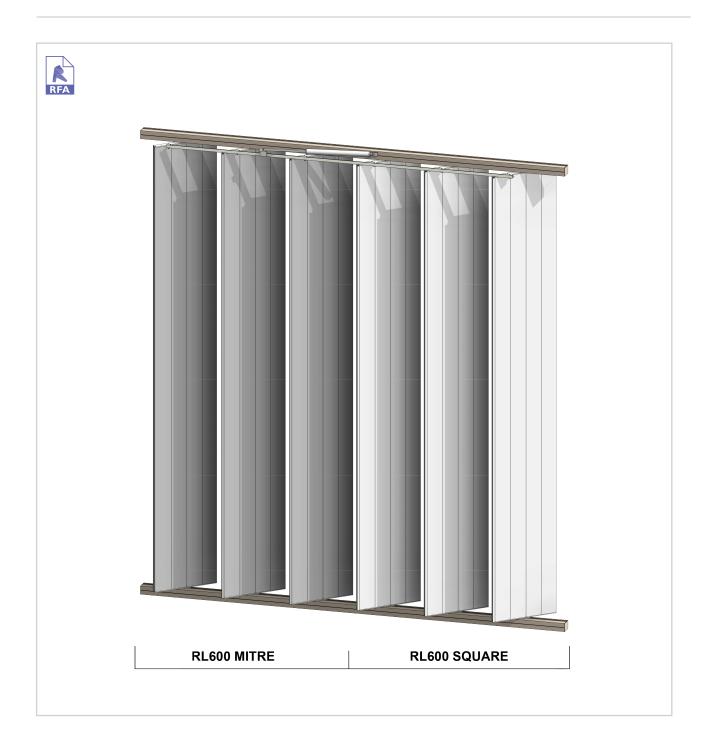

# SUN LOUVRES - RECTANGULAR 3D MODEL

# PRODUCT DETAILS RL 600 SQUARE & RL 600 MITRE MOTORISED MAXI DRIVE LOUVRES

## TYPICAL DETAIL 3D FILE RL 600 SQUARE & RL 600 MITRE MOTORISED MAXI DRIVE LOUVRES