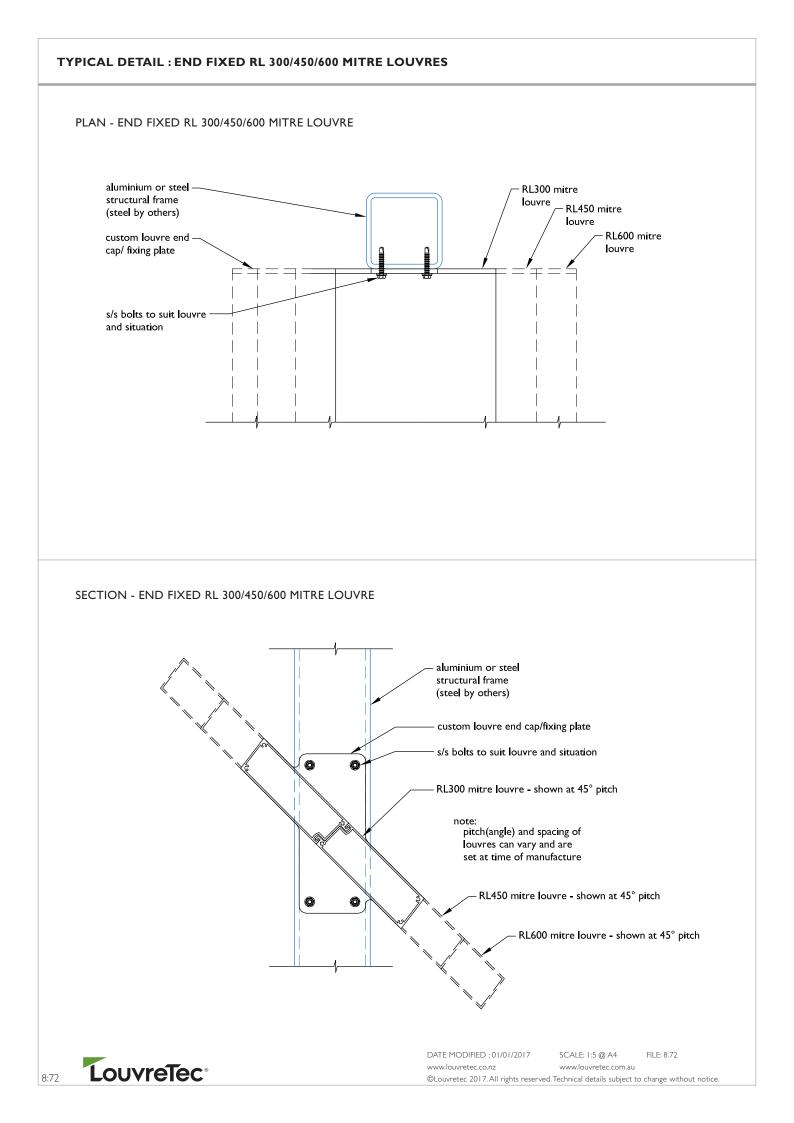

# PRODUCT DETAILS RL 300/450/600 MITRE END FIXED LOUVRES

# SUN LOUVRES - RECTANGULAR 3D MODEL