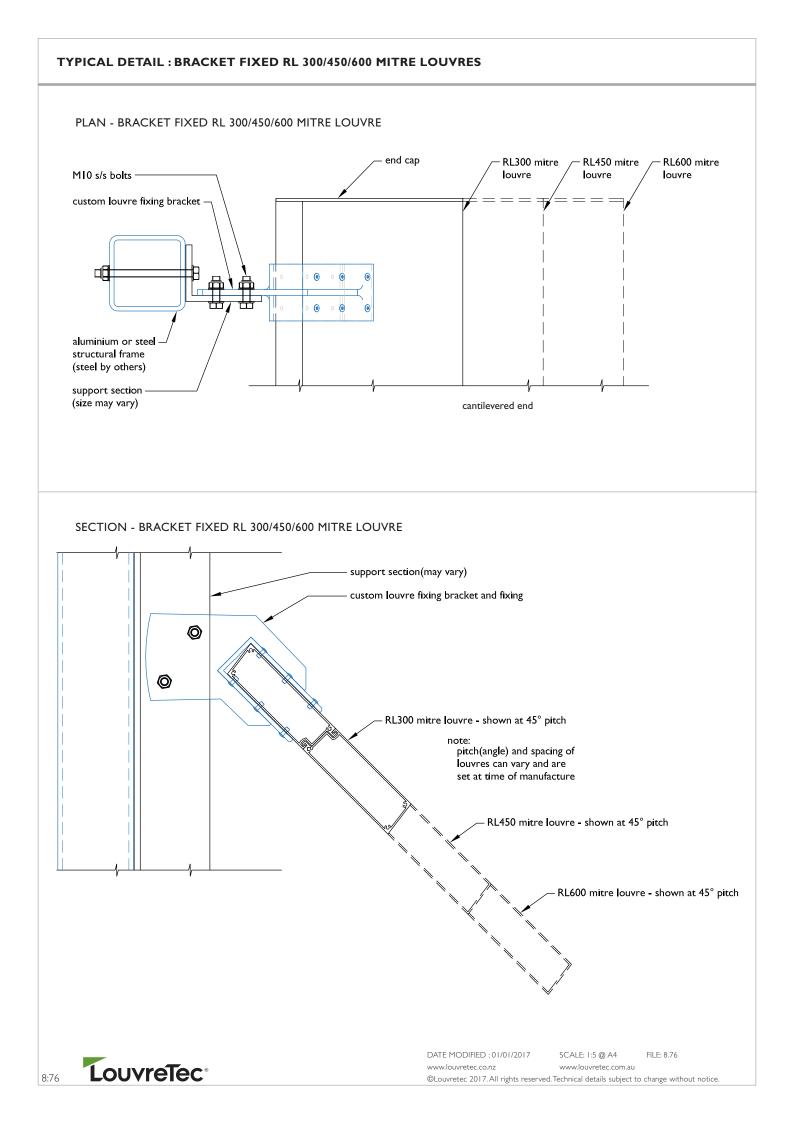

# PRODUCT DETAILS RL 300/450/600 MITRE BRACKET FIXED LOUVRES

### TYPICAL DETAIL 3D FILE RL 300/450/600 MITRE BRACKET FIXED LOUVRES