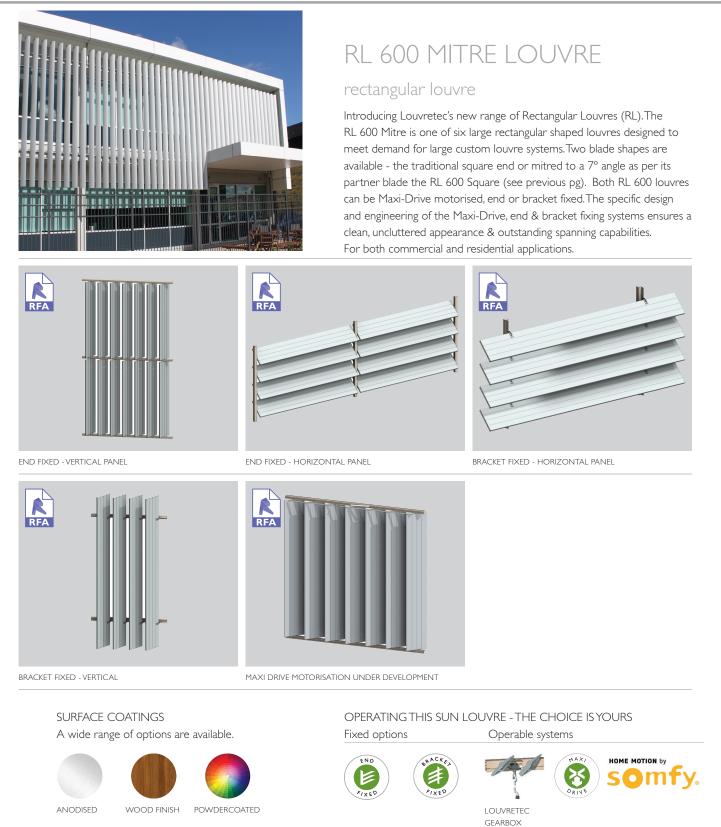

### **PRODUCT OVERVIEW** RL 600 MITRE LOUVRE





### SUN LOUVRES - RECTANGULAR SPECIFICATIONS



### TECHNICAL DETAILS RL 600 MITRE LOUVRE



| BLADE SPECIFICATIONS                     |          |                         |           |
|------------------------------------------|----------|-------------------------|-----------|
| Blade cover - opening system             | 607 mm   | Weight per lineal metre | 11.10 kgm |
| Weight per square metre - opening system | 19.0 sqm | Actual blade width      | 600 mm    |
| Blade Centres - opening system           | 607 mm   |                         |           |

SPANS AT A GLANCE NB Refer Engineering Section. Climate, terrain, shielding, location, type of structure contribute to determine spans.

| WIND ZONE                                       | INSIDE | LOW               | MEDIUM