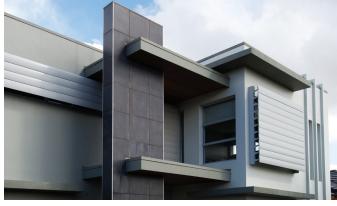

## sun louvres - airfoil

Louvretec has an extensive range of Airfoil Sun Louvres, ranging from 70mm KISS pivot to the mighty 600mm Maxi Louvre.

Available in three distinctive 'foil' shapes and a range of operable or fixed systems, Louvretec's stylish Airfoils add architectural flair while providing functional sun control, privacy and, if so designed, additional security.

Elegant designs all fully engineered and certified for residential and commercial use.