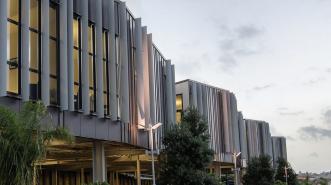

## sun louvres - airfoil

Louvretec has an extensive range of Airfoil Sun Louvres, ranging from 70mm KISS pivot to the mighty 600mm Maxi Louvre.

Available in three distinctive 'foil' shapes and a range of operable or fixed systems, Louvretec's stylish Airfoils add architectural flair while providing functional sun control, privacy and, if so designed, additional security.

Elegant designs all fully engineered and certified for residential and commercial use.