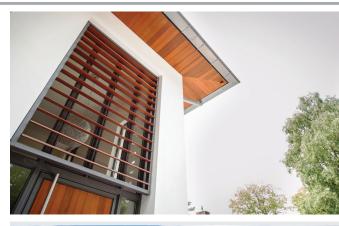

## sun louvres - airfoil

Louvretec has an extensive range of Airfoil Sun Louvres, ranging from 70mm KISS pivot to the mighty 600mm Maxi Louvre.

Available in three distinctive 'foil' shapes and a range of operable or fixed systems, Louvretec's stylish Airfoils add architectural flair while providing functional sun control, privacy and, if so designed, additional security.

Elegant designs all fully engineered and certified for residential and commercial use.