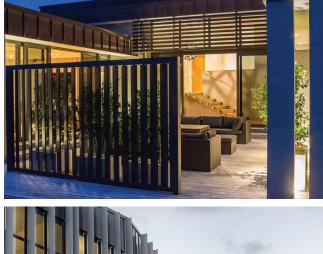

This includes Spiral Pivot motorisation utilising Somfy motors, controllers and home automation options should you wish.

Louvretec's Spiral Pivot system can also be hand operable. In addition to this there is a range of sun louvres hand operated by the KISS Pivot system.

Louvretec's Elam Street Frame for free standing motorised or hand operated sun louvre systems is still available.

Louvretec is pleased to announce the introduction of a new free standing Super Elam Street Structural Frame with Sub-Frame which incorporates a fully hidden motor (or gearbox) along with the Spiral Pivot operating mechanism within the structural frame.