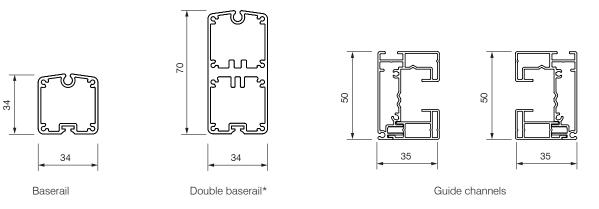

#### Channel & baserail sizes

\* Double baserail used for narrow widths over 1:2.5 height