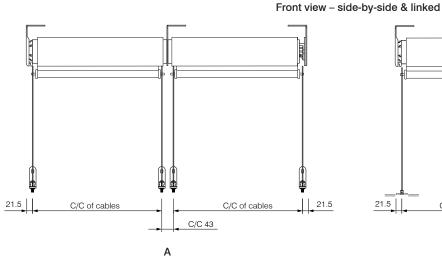

reverse roll    |

#### System details





# HM 80 00 STAINLESS

 $\bigcirc$ 

 $\odot$ 

MOTORISED EXTERNAL ROLLER BLIND

The Helioscreen **HM 80 00 STAINLESS** is an external blind system built for durability and performance in the uniquely harsh Australian climate.

Designed and engineered in Europe, this is an uncompromising product of the highest quality, featuring marine grade stainless steel fixing brackets / cable guides, or two-piece architectural grade aluminium channels.

#### Channel & baserail sizes



\* Double baserail used for narrow widths over 1:2.5 height

#### Cable guide fixings

- A. S/steel bush S/steel wall bracket
- B. S/steel bush S/steel bottom fix plate
- C. S/steel bush S/steel universal bracket
- D. S/steel timber deck mount







### Cable fixing options



A









#### Face fix "L" bracket adjustment sizes



Side channel fixing options



# nalingcraan<sup>®</sup> | "

Helioscreen Australia P/LHead Office: 32 Wattle Road, Brookvale NSW 2100P: 02 8426 1300F: 02 9453 0744E: enquiries@helioscreen.com.au

#### www.helioscreen.com.au