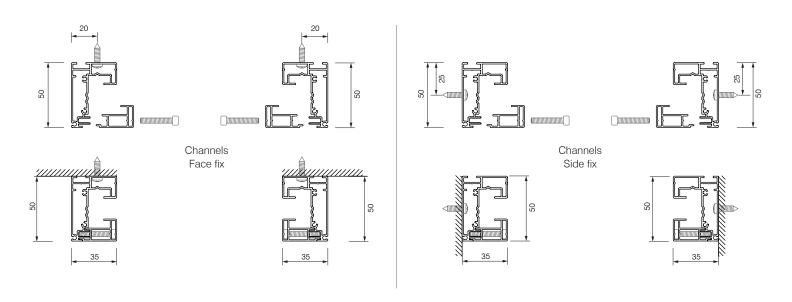

$ 

MOTORISED EXTERNAL ROLLER BLIND

The Helioscreen **HM 80 00 STAINLESS** is an external blind system built for durability and performance in the uniquely harsh Australian climate.

Designed and engineered in Europe, this is an uncompromising product of the highest quality, featuring marine grade stainless steel fixing brackets / cable guides, or two-piece architectural grade aluminium channels.

#### Channel & baserail sizes



\* Double baserail used for narrow widths over 1:2.5 height

#### Cable guide fixings

- A. S/steel bush S/steel wall bracket
- B. S/steel bush S/steel bottom fix plate
- C. S/steel bush S/steel universal bracket
- D. S/steel timber deck mount







### Cable fixing options



A









#### Face fix "L" bracket adjustment sizes



Side channel fixing options



# nalingcraan<sup>®</sup> | "

Helioscreen Australia P/LHead Office: 32 Wattle Road, Brookvale NSW 2100P: 02 8426 1300F: 02 9453 0744E: enquiries@helioscreen.com.au

#### www.helioscreen.com.au