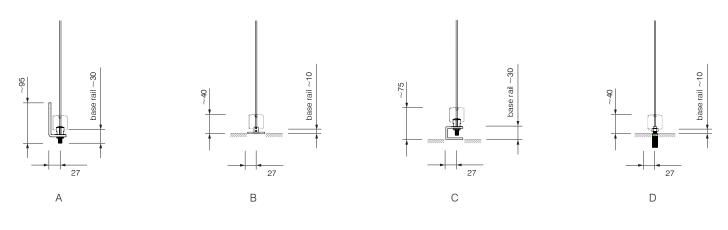

#### Cable guide fixings

- A. S/steel bush S/steel wall bracket
- B. S/steel bush S/steel bottom fix plate
- C. S/steel bush S/steel universal bracket
- D. S/steel timber deck mount

### Cable fixing options

A