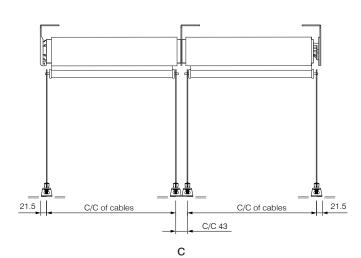

rse roll    |

#### System details





# HM 80 00 STAINLESS

 $\bigcirc$ 

 $\odot$ 

MOTORISED EXTERNAL ROLLER BLIND

The Helioscreen **HM 80 00 STAINLESS** is an external blind system built for durability and performance in the uniquely harsh Australian climate.

Designed and engineered in Europe, this is an uncompromising product of the highest quality, featuring marine grade stainless steel fixing brackets / cable guides, or two-piece architectural grade aluminium channels.

#### Channel & baserail sizes



\* Double baserail used for narrow widths over 1:2.5 height

#### Cable guide fixings

- A. S/steel bush S/steel wall bracket
- B. S/steel bush S/steel bottom fix plate
- C. S/steel bush S/steel universal bracket
- D. S/steel timber deck mount







### Cable fixing options



A









#### Face fix "L" bracket adjustment sizes



Side channel fixing options



# nalingcraan<sup>®</sup> | "

Helioscreen Australia P/LHead Office: 32 Wattle Road, Brookvale NSW 2100P: 02 8426 1300F: 02 9453 0744E: enquiries@helioscreen.com.au

#### www.helioscreen.com.au