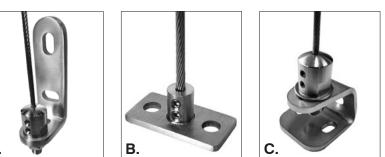

#### Cable guide fixings

- A. S/steel bush S/steel wall bracket
- B. S/steel bush S/steel bottom fix plate
- C. S/steel bush S/steel universal bracket
- D. S/steel timber deck mount

### Cable fixing options

A