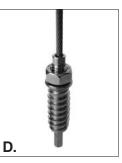

ace, reveal with standard or reverse roll    |

#### System details





# HM 80 00 STAINLESS

 $\bigcirc$ 

 $\odot$ 

MOTORISED EXTERNAL ROLLER BLIND

The Helioscreen **HM 80 00 STAINLESS** is an external blind system built for durability and performance in the uniquely harsh Australian climate.

Designed and engineered in Europe, this is an uncompromising product of the highest quality, featuring marine grade stainless steel fixing brackets / cable guides, or two-piece architectural grade aluminium channels.

#### Channel & baserail sizes



\* Double baserail used for narrow widths over 1:2.5 height

#### Cable guide fixings

- A. S/steel bush S/steel wall bracket
- B. S/steel bush S/steel bottom fix plate
- C. S/steel bush S/steel universal bracket
- D. S/steel timber deck mount







### Cable fixing options



A









#### Face fix "L" bracket adjustment sizes



Side channel fixing options



# nalingcraan<sup>®</sup> | "

Helioscreen Australia P/LHead Office: 32 Wattle Road, Brookvale NSW 2100P: 02 8426 1300F: 02 9453 0744E: enquiries@helioscreen.com.au

#### www.helioscreen.com.au