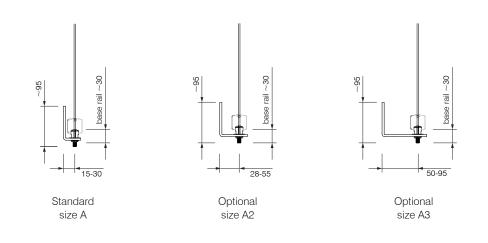

TAINLESS

 $\bigcirc$ 

 $\odot$ 

MOTORISED EXTERNAL ROLLER BLIND

The Helioscreen **HM 80 00 STAINLESS** is an external blind system built for durability and performance in the uniquely harsh Australian climate.

Designed and engineered in Europe, this is an uncompromising product of the highest quality, featuring marine grade stainless steel fixing brackets / cable guides, or two-piece architectural grade aluminium channels.

#### Channel & baserail sizes



\* Double baserail used for narrow widths over 1:2.5 height

#### Cable guide fixings

- A. S/steel bush S/steel wall bracket
- B. S/steel bush S/steel bottom fix plate
- C. S/steel bush S/steel universal bracket
- D. S/steel timber deck mount







### Cable fixing options



A









#### Face fix "L" bracket adjustment sizes



Side channel fixing options



# nalingcraan<sup>®</sup> | "

Helioscreen Australia P/LHead Office: 32 Wattle Road, Brookvale NSW 2100P: 02 8426 1300F: 02 9453 0744E: enquiries@helioscreen.com.au

#### www.helioscreen.com.au