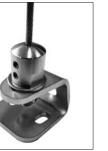

#### Cable guide fixings

- A. S/steel bush S/steel wall bracket
- B. S/steel bush S/steel bottom fix plate
- C. S/steel bush S/steel universal bracket
- D. S/steel timber deck mount