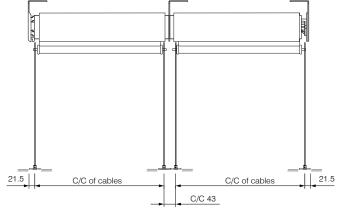

#### System details

#### Channel & baserail sizes

\* Double baserail used for narrow widths over 1:2.5 height