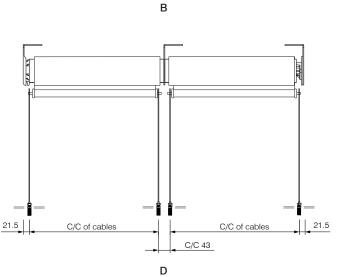

#### System details

#### Channel & baserail sizes

\* Double baserail used for narrow widths over 1:2.5 height