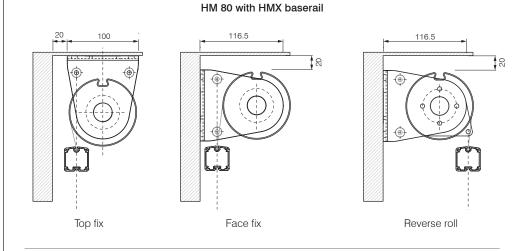

## TECHNICAL INFORMATION

| Roller tube          | 80 / 85 / 95mm galvanised steel                    |
|----------------------|----------------------------------------------------|
| Guide cables         | 316 grade stainless steel guide cables and fixings |
| Guide channels       | Two part extruded guide channels 35x50mm           |
| Installation options | Top, face, reveal with standard or reverse roll    |

#### System details