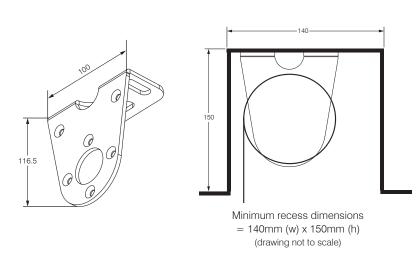

| Yes                                                                  |
| Headbox           | No                                                                   |
| Fabric deductions | 37mm per side with cable guides<br>40mm per side with channel guides |
| Operation         | RTS motor (remote control) or WT motor (switch)                      |

## TECHNICAL INFORMATION

| Roller tube          | 80 / 85 / 95mm galvanised steel                    |
|----------------------|----------------------------------------------------|
| Guide cables         | 316 grade stainless steel guide cables and fixings |
| Guide channels       | Two part extruded guide channels 35x50mm           |
| Installation options | Top, face, reveal with standard or reverse roll    |

#### System details





# HM 80 00 STAINLESS

 $\bigcirc$ 

 $\odot$ 

MOTORISED EXTERNAL ROLLER BLIND

The Helioscreen **HM 80 00 STAINLESS** is an external blind system built for durability and performance in the uniquely harsh Australian climate.

Designed and engineered in Europe, this is an uncompromising product of the highest quality, featuring marine grade stainless steel fixing brackets / cable guides, or two-piece architectural grade aluminium channels.

#### Channel & baserail sizes



\* Double baserail used for narrow widths over 1:2.5 height

#### Cable guide fixings

- A. S/steel bush S/steel wall bracket
- B. S/steel bush S/steel bottom fix plate
- C. S/steel bush S/steel universal bracket
- D. S/steel timber deck mount







### Cable fixing options



A









#### Face fix "L" bracket adju